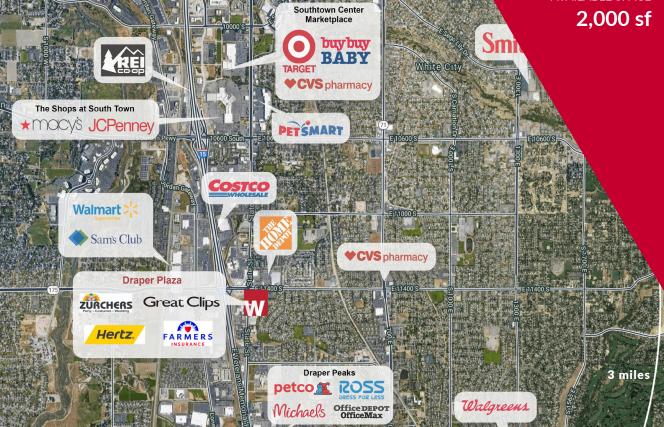

## DRAPER PLAZA

MSA: Salt Lake City

GROSS LEASABLE AREA 24,770 sf

AVAILABLE SPACE

## **LOCATION**

11483 S State Street Draper, UT 84020

| Demographics             | 1 Mile    | 3 Miles   | 5 Miles   |
|--------------------------|-----------|-----------|-----------|
| Average Household Income | \$109,008 | \$122,322 | \$120,468 |
| Population               | 10,547    | 88,553    | 257,974   |
| Daytime Population       | 11,023    | 63,216    | 103,318   |
| Total Households         | 3,780     | 28,881    | 81,630    |

## **Traffic Counts (VPD)**

| I-15         | 172,800 |
|--------------|---------|
| State Street | 14,900  |

**LEASING CONTACT:** 

**NICK PAGE** 

Regional Leasing Director

npage@westfin.com 855.777.7421