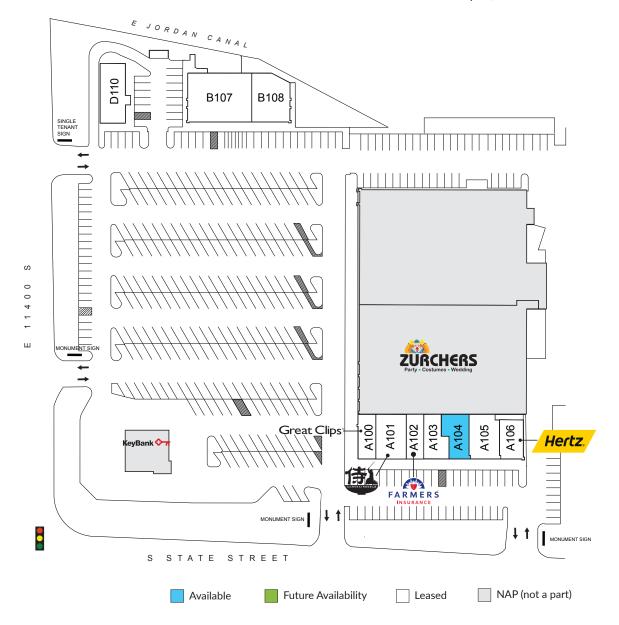

## DRAPER PLAZA

MSA: Salt Lake City

GROSS LEASABLE AREA 24,770 sf

AVAILABLE SPACE

## DRAPER PLAZA

MSA: Salt Lake City

GROSS LEASABLE AREA

24,770 sf

11483 S State Street Draper, UT 84020

| Suite | Tenant              | GLA SF |
|-------|---------------------|--------|
| A100  | Great Clips         | 1,200  |
| A101  | Noodle Bowl         | 2,020  |
| A102  | Ogden Enterprises   | 1,200  |
| A103  | Ruby Nails          | 1,400  |
| A104  | Available           | 2,000  |
| A105  | Draper Chiropractic | 2,000  |
| A106  | Hertz               | 1,450  |
| B107  | Cycle Gear          | 4,500  |
| B108  | Salt Lake Running   | 3,000  |
| D110  | Draper Taco Time    | 2,500  |